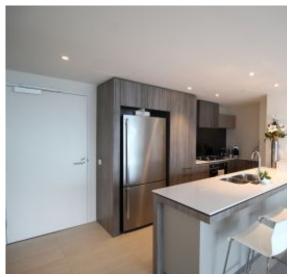

## Apartment features:

- Floor to ceiling windows throughout show case spectacular northern views to Melbourne's skyline, Yarra River and Victoria Harbour
- Gourmet kitchen with ample storage and large island bench