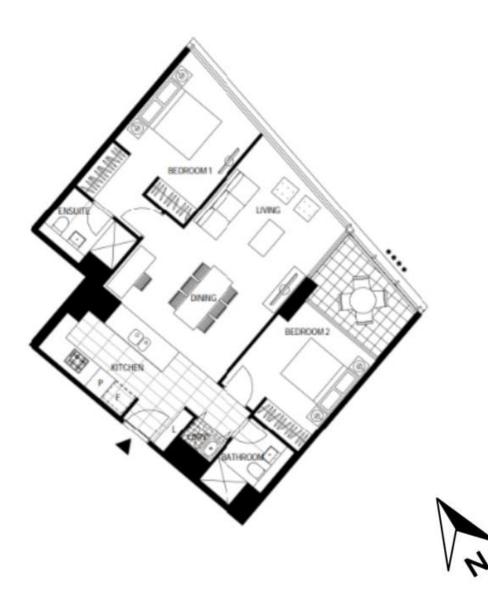

## \$780pw | BREAK LEASE

Contact: Aleiasha Clark 03 9645 1199 0491 174 507

Type: Apartment
Date Available: 27/05/2024
https://www.resbymirvac.com

2

2

1

LEVEL 23

Please note that this floor plan is a guide only. The information contained herein is not guaranteed. Dimensions are approximate. Prospective purchasers must rely on their own enquiries.

2304/81 South Wharf Drive

**DOCKLANDS** 

Plans shown are only indicative of layout. Dimensions are approximate.

**Docklands, VIC** 2304/81 South Wharf Drive