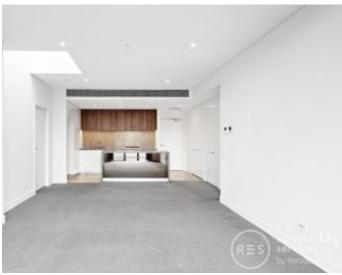

This 109sqm, 5th floor apartment features:

- Well-appointed bedrooms with generous floor-to-ceiling built-in wardrobes
- Open-plan living and dining area, with access to balcony