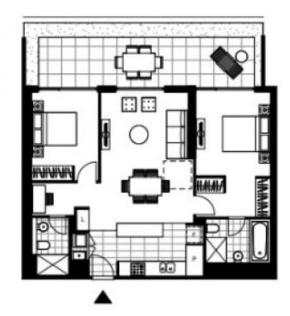

This 109sqm, 5th floor apartment features:

- Well-appointed bedrooms with generous floor-to-ceiling built-in wardrobes
- Open-plan living and dining area, with access to balcony

## \$1,250 per week

Contact: Naz Sabzpouri

02 8588 8888 0401 545 440

Type: Apartment
Date Available: 08/05/2024
Bond: \$5000

https://www.resbymirvac.com

LEVEL 5

Plans shown are only indicative of layout. Dimensions are approximate.