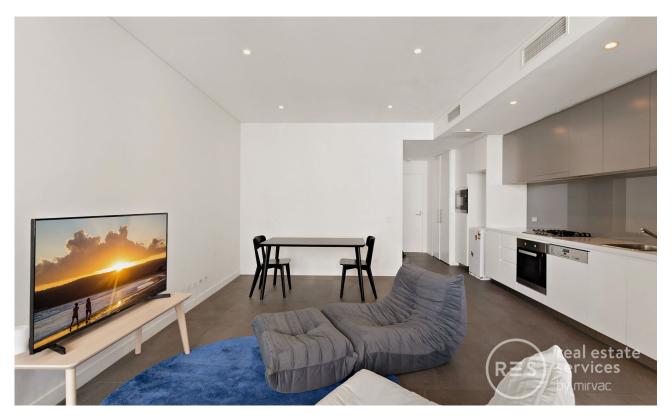

This 3rd floor Apartment offers:

- Large bedroom with floor to ceiling built-in wardrobe
- Balcony with views over the internal gardens
- Stone benchtops and Miele appliances in kitchen
- Contemporary bathroom with vanity storage