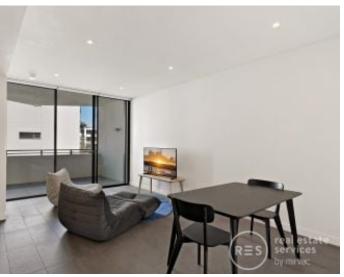

This 3rd floor Apartment offers:

- Large bedroom with floor to ceiling built-in wardrobe
- Balcony with views over the internal gardens
- Stone benchtops and Miele appliances in kitchen
- Contemporary bathroom with vanity storage