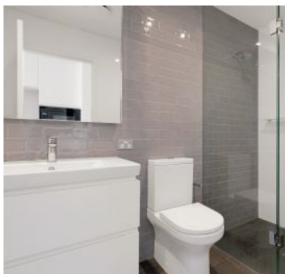

This 3rd floor Apartment offers:

- Large bedroom with floor to ceiling built-in wardrobe
- Balcony with views over the internal gardens
- Stone benchtops and Miele appliances in kitchen
- Contemporary bathroom with vanity storage