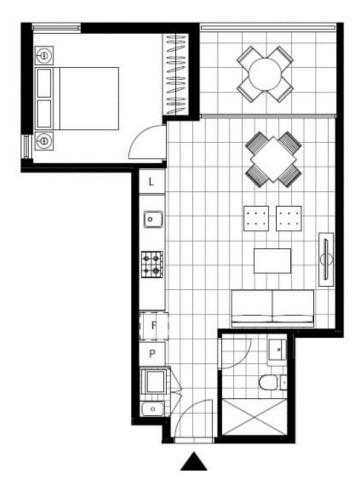

This 3rd floor Apartment offers:

- Large bedroom with floor to ceiling built-in wardrobe
- Balcony with views over the internal gardens
- Stone benchtops and Miele appliances in kitchen
- Contemporary bathroom with vanity storage