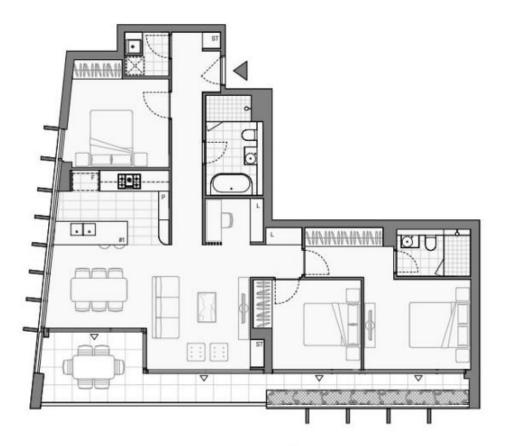

n the Park by Mirvac

Nestled within one of Sydney's burgeoning residential enclaves, 'Portman on the Park' exudes sophistication and exclusivity. Embraced by newly completed Drying Green parkland, alongside the prestigious Green Square Train Station, Library, and the opulent Gunyama Aquatic and Recreation Centre, this residence epitomizes refined urban living. Indulge in the epitome of convenience with a myriad of upscale amenities at your fingertips, including esteemed schools, bespoke dining destinations, charming cafes, and verdant parklands-all mere moments from your doorstep.

## **DEPOSIT TAKEN | \$1950 Leased**

Contact: Kevin Tam 02 8588 8888 0481 735 222

0481 735 222 Georgia Glynn 02 8588 8888 0481 388 777

Type: Apartment
Date Available: 06/06/2024
https://www.resbymirvac.com



Plans shown are only indicative of layout. Dimensions are approximate.