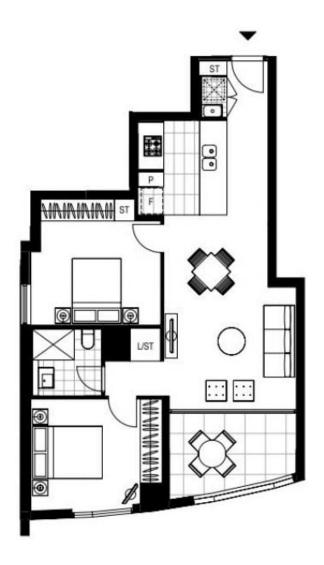

This 75sqm, 19th floor apartment features:

- Two large bedrooms with well proportioned floor-to-ceiling built-in wardrobes

## \$1,200 per week

Contact: Kevin Tam

Type: Apartment

Date Available: 17/05/2024

https://www.resbymirvac.com

Plans shown are only indicative of layout. Dimensions are approximate.