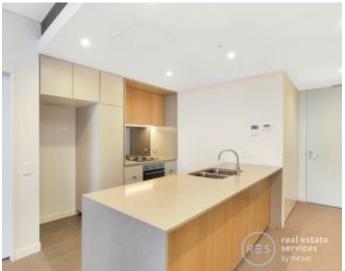

This 75sqm, 19th floor apartment features:

- Two large bedrooms with well proportioned floor-to-ceiling built-in wardrobes