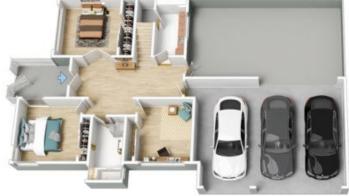

Accessed via a secure intercom entry, the home's stylish dimensions have been brilliantly designed to draw in natural light, with a glorious gallery foyer and low-maintenance courtyard complementing the three generous sized bedrooms each with built-in-robes and serviced by a family bathroom with toilet plus laundry.

View: Sat, 15 Jun 2024 @1:50 pm - 2:20 pm

Contact: Andrew Chen

Type: Townhouse https://www.resbymirvac.com

Ground Floor

The floor plan is not to scale; measurements are indicative and in metres. All features included in this 3D plan are for inspiration purposes only.

This is not an exact replica of the property or the position of exterior elements. Plans should not be relied on. Interested parties should make and rely on their own enquiries.