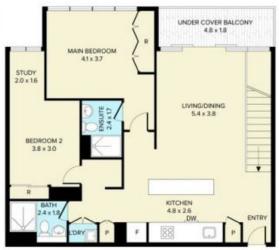

Ground Level Living:

\$1,395,000 - \$1,495,000 Council Rates: \$2,700/year (approx)

View: Sat, 25 May 2024 @11:00 am - 11:20 am

Contact: Andrew Chen

03 9645 1199 0490 816 861 Townhouse

Type: Townhouse https://www.resbymirvac.com

GROUND FLOOR

1ST FLOOR

THIS PLAN IS NOT TO SCALE. MEASUREMENTS ARE INDICATIVE AND IN METRES. SITE PLAN REFLECTS APPROXIMATE POSITION OF BUILDINGS ON PROPERTY ONLY AND IS NOT AN ACCURATE REPRESENTATION OF VEGETATION AND OTHER EXTERNAL LANDSCAPE FEATURES. THIS PLAN SHOULD NOT BE REJECT DUTY. AND INTERESTED PARTIES SHOULD MAKE THE YEAR OWN ENDIFFIES.

floorpik by scandipik

Plans shown are only indicative of layout. Dimensions are approximate.