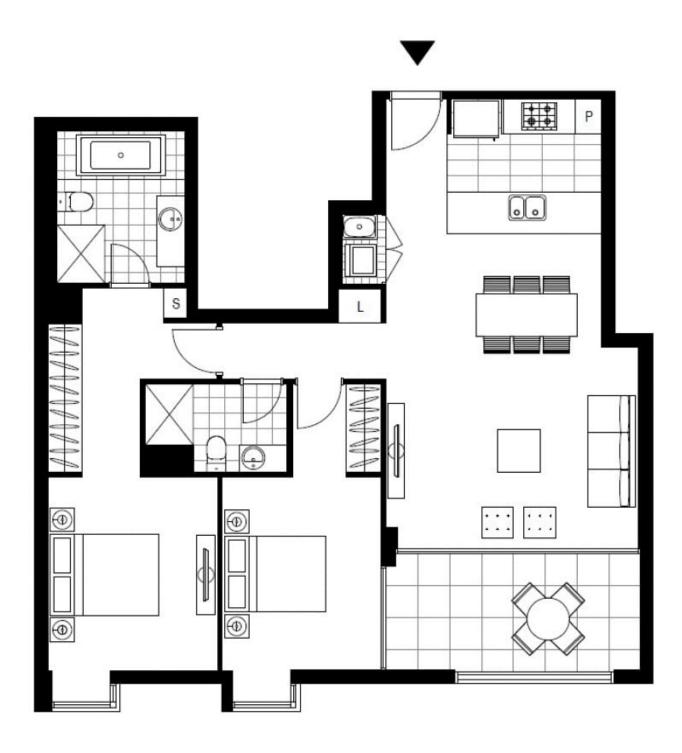

This 100sqm, 5th floor apartment features:

- Well-appointed bedrooms with generous floor-to-ceiling built-in wardrobes
- Open-plan living and dining area, with access to balcony