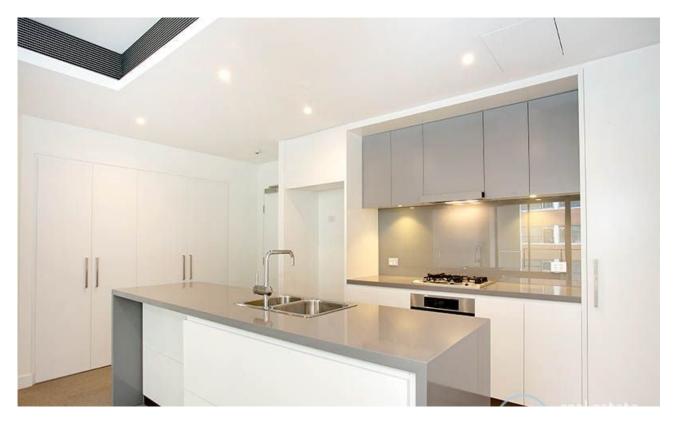

This 100sqm, 5th floor apartment features:

- Well-appointed bedrooms with generous floor-to-ceiling built-in wardrobes
- Open-plan living and dining area, with access to balcony