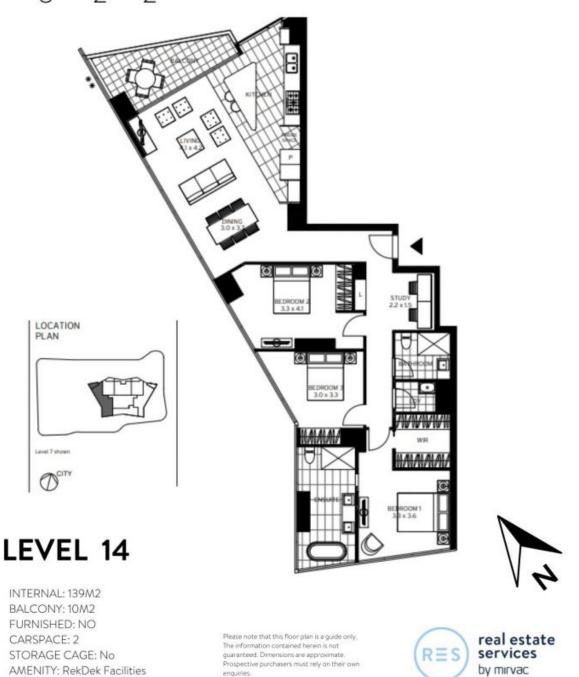

1401/100 Lorimer St

enquiries.

DOCKLANDS

Plans shown are only indicative of layout. Dimensions are approximate.

Docklands, VIC 1401/100 Lorimer Street