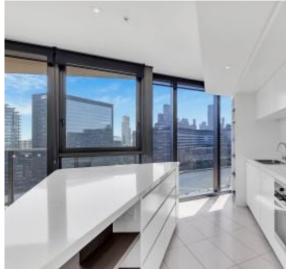

Apartment Features:

- Panoramic views of Melbourne CBD, Yarra River and Port Phillip Bay - Sleek entertainers kitchen with island bench and Integrated fridge/ freezer