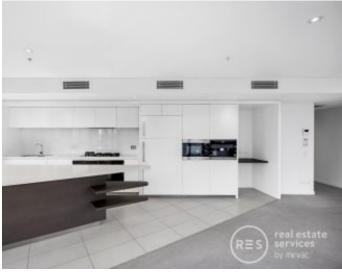

Apartment Features:

- Panoramic views of Melbourne CBD, Yarra River and Port Phillip Bay - Sleek entertainers kitchen with island bench and Integrated fridge/ freezer