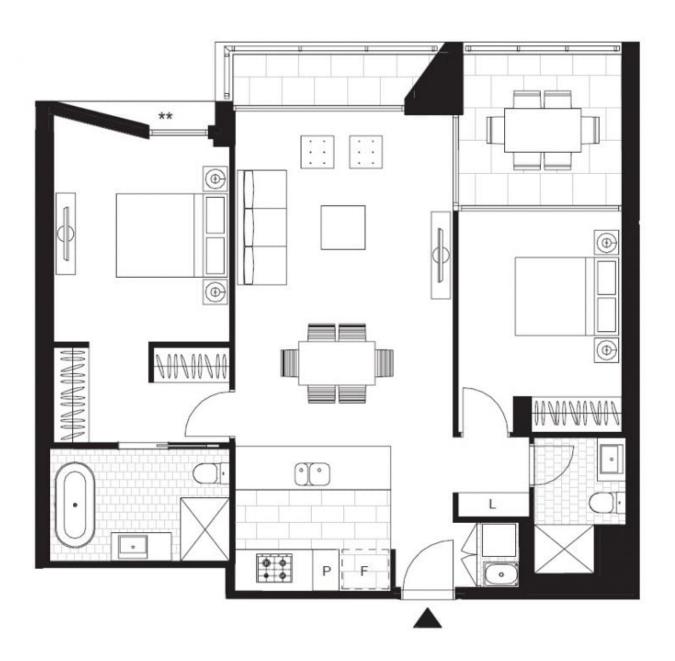

This 5th floor 2-Bedroom Apartment has to offer:

- Large bedrooms with built-in wardrobes
- North-facing balcony facing directly over the park
- Stone benchtops and Miele appliances in kitchen