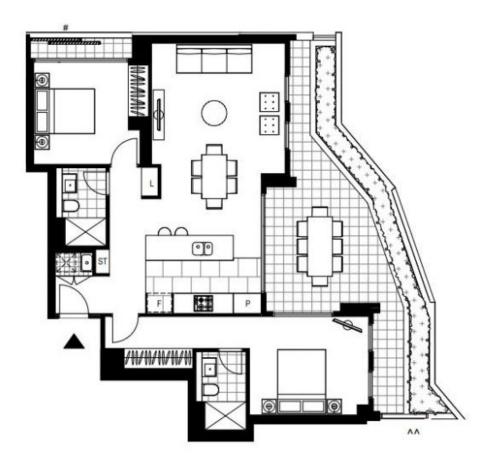

This 106sqm, 7th floor apartment features:

- Spacious bedrooms with generous floor-to-ceiling built-in wardrobes
- Open-plan living and dining area, with access to sunny balcony

## DEPOSIT TAKEN | LEASED OFF MARKET \$1080 per week

Contact: Kevin Tam

02 8588 8888 0481 735 222

Type: Apartment
Date Available: 13/05/2024
https://www.resbymirvac.com

Plans shown are only indicative of layout. Dimensions are approximate.