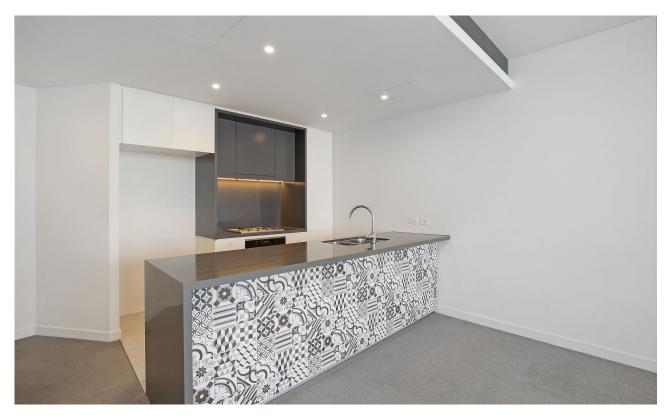

- ? Pristine open plan kitchen and spacious living/dining room? Loggia-style terrace for all-weather alfresco entertaining
- ? Stone kitchen with stainless steel appliances, gas cook top
- ? Generous bedrooms with built-in robes, main with ensuite
- ? Two stylish fully tiled bathrooms, internal laundry facilities