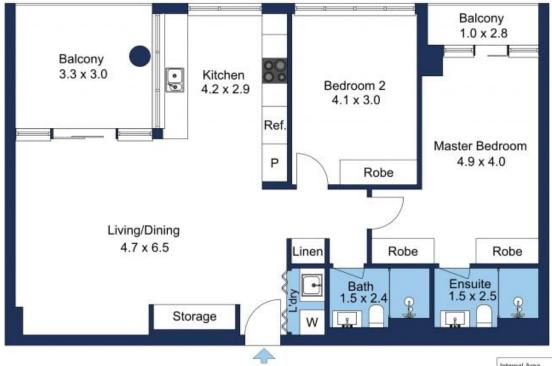

## \$1250 per week

Contact: Renee Zhang

02 8588 8888 0481 440 088

Type: Apartment
Date Available: 28/05/2024
https://www.resbymirvac.com

The floor plan is not to scale; measurements are indicative and in metres. Exterior elements are not in position. Plans should not be relied on. Interested parties should make and rely on their own enquiries. Internal Area 83 sqm
External Area 12 sqm
Total Area 95 sqm

Plans shown are only indicative of layout. Dimensions are approximate.