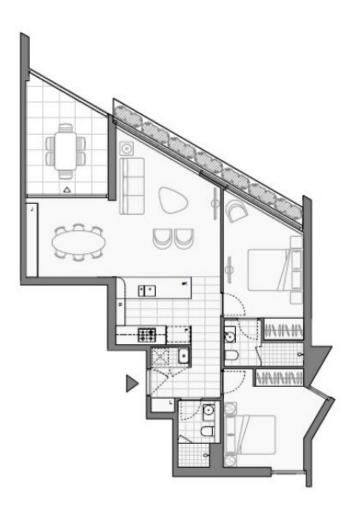

## Captivating City Views from 2 Bedroom Apartment on Level 8 of 'Portman on the Park'

Welcome to Portman on the Park by Mirvac

Nestled within one of Sydney's burgeoning residential enclaves, 'Portman on the Park' exudes sophistication and exclusivity. Embraced by newly completed Drying Green parkland, alongside the prestigious Green Square Train Station, Library, and the opulent Gunyama Aquatic and Recreation Centre, this residence epitomizes refined urban living. Indulge in the epitome of convenience with a myriad of upscale amenities at your fingertips, including esteemed schools, bespoke dining destinations, charming cafes, and verdant parklands-all mere moments from your doorstep.

## **COMING SOON!**

Contact: Kevin Tam

Type: Apartment
Date Available: 24/04/2024
https://www.resbymirvac.com

Plans shown are only indicative of layout. Dimensions are approximate.