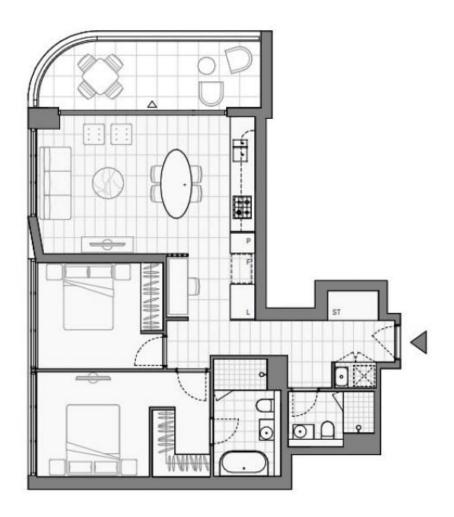

This brand new, 11th floor apartment features:

- Well-appointed living and dining area, flowing onto balcony
- Two spacious bedrooms with fit-out built-in wardrobes