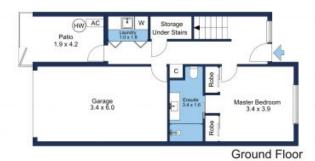

1st Floor

| Total Area    | 140 sqm |
|---------------|---------|
| External Area | 17 sqm  |
| Internal Area | 123 sqm |

The floor plan is not to scale; measurements are indicative and in metres. Exterior elements are not in position. Plans should not be relied on. Interested parties should make and rely on their own enquiries.

Plans shown are only indicative of layout. Dimensions are approximate.