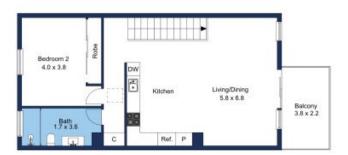

1st Floor

| Total Area    | 140 sqm |
|---------------|---------|
| External Area | 17 sqm  |
| Internal Area | 123 sqm |

The floor plan is not to scale; measurements are indicative and in metres. Exterior elements are not in position. Plans should not be relied on. Interested parties should make and rely on their own enquiries.

Plans shown are only indicative of layout. Dimensions are approximate.