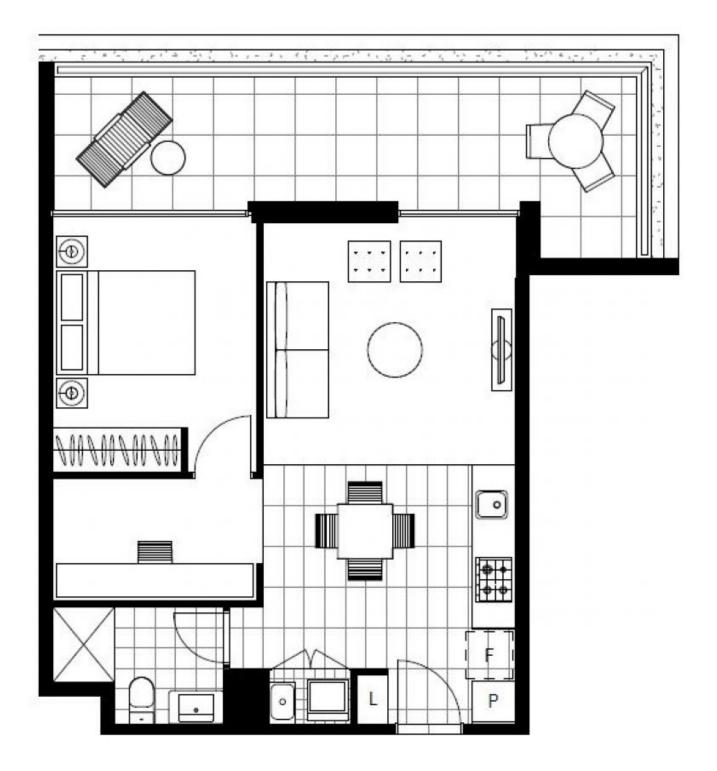

## Oversized 1- Bedroom with Study Nook Apartment in Mirvac's 'Harold Park'

Welcome to Harold Park, Glebe's Secret Backyard.

In the charming enclave of Harold Park, you'll discover a picturesque parkside setting, just a leisurely stroll from Glebe Foreshore. Merely steps away, The Tramsheds retail precinct beckons, boasting delightful cafes, a boutique grocery store, renowned restaurants, and even a convenient medical centre. Plus, enjoy close proximity to the light rail, schools, and the city, all just a short distance away, ensuring convenience and connectivity at your fingertips.

Plans shown are only indicative of layout. Dimensions are approximate.