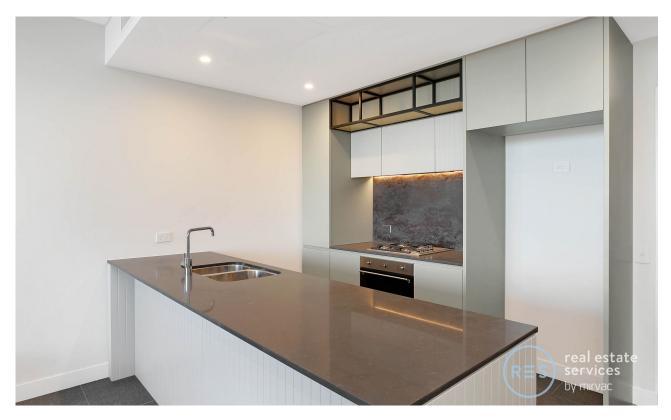

This garden-facing, 2 bedroom apartment features:

- Well-appointed bedrooms with built-in wardrobes
- Sleek bathrooms with plenty of storage