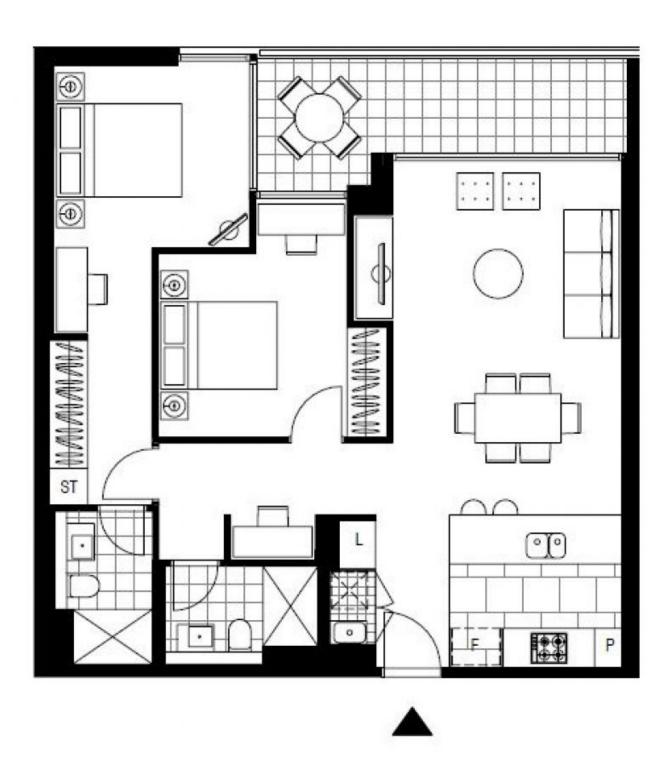

This garden-facing, 2 bedroom apartment features:

- Well-appointed bedrooms with built-in wardrobes
- Sleek bathrooms with plenty of storage