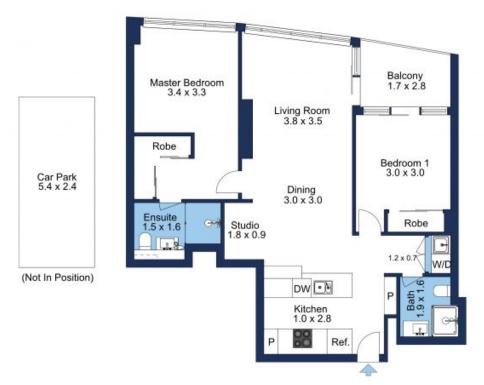

The floor plan is not to scale; measurements are indicative and in metres. Exterior elements are not in position. Plans should not be relied on. Interested parties should make and rely on their own enquiries.

Plans shown are only indicative of layout. Dimensions are approximate.

**Docklands, VIC** 2103/103 South Wharf Drive

N