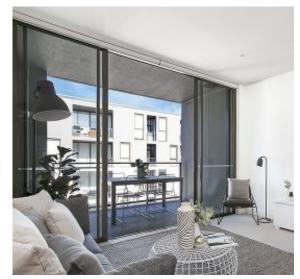

## **Garden Facing 1-Bedroom Apartment in Harold Park**

This 51sqm, 6th floor Apartment has to offer:

- Large bedroom with floor to ceiling built-in wardrobe
- Balcony with view over internal gardens
- Stone benchtops and Miele appliances in kitchen
- Modern bathroom with vanity storage
- Open plan living and dining area
- Internal laundry with washer and dryer included
- Secure basement storage cage
- Ducted A/C, video intercom and NBN connectivity
- Walking distance to buses, the light rail and the Tramsheds