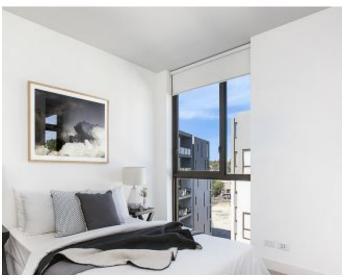

## **Garden Facing 1-Bedroom Apartment in Harold Park**

This 51sqm, 6th floor Apartment has to offer:

- Large bedroom with floor to ceiling built-in wardrobe
- Balcony with view over internal gardens
- Stone benchtops and Miele appliances in kitchen
- Modern bathroom with vanity storage
- Open plan living and dining area
- Internal laundry with washer and dryer included
- Secure basement storage cage
- Ducted A/C, video intercom and NBN connectivity
- Walking distance to buses, the light rail and the Tramsheds