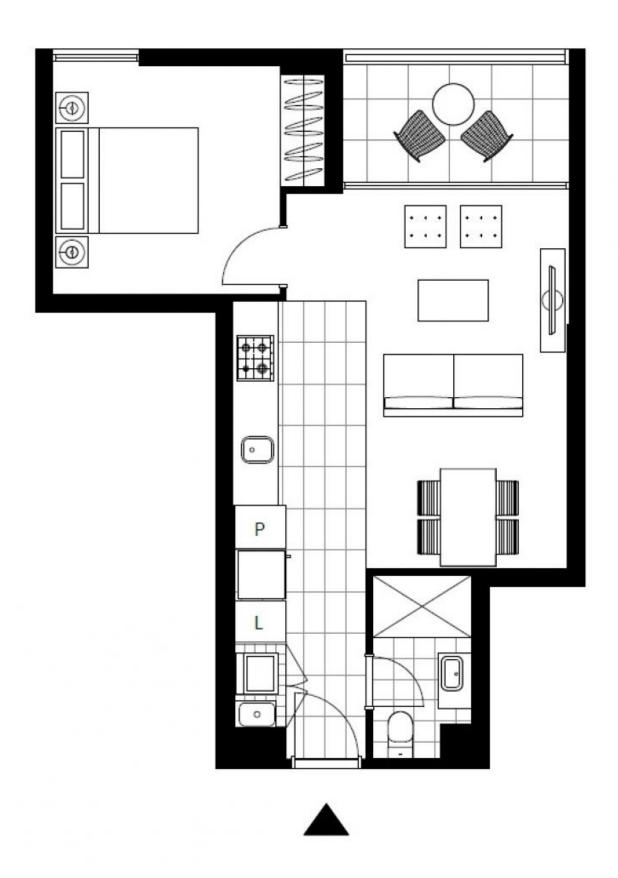

## **Garden Facing 1-Bedroom Apartment in Harold Park**

This 51sqm, 6th floor Apartment has to offer:

- Large bedroom with floor to ceiling built-in wardrobe
- Balcony with view over internal gardens
- Stone benchtops and Miele appliances in kitchen
- Modern bathroom with vanity storage
- Open plan living and dining area
- Internal laundry with washer and dryer included
- Secure basement storage cage
- Ducted A/C, video intercom and NBN connectivity
- Walking distance to buses, the light rail and the Tramsheds