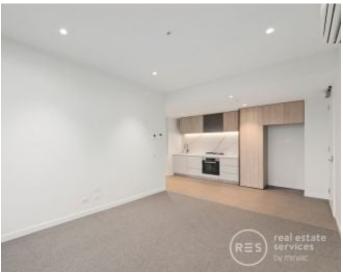

## Apartment Features:

- Bespoke design, quality construction and finishes
- Open plan living and dining experience flowing to balcony
- Galley style kitchen with ample storage
- S/steel appliances and integrated dishwasher
- Internal space of 50m2
- Large Balcony 18m2