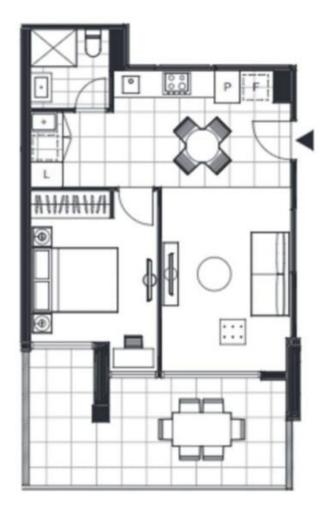

## Apartment Features:

- Bespoke design, quality construction and finishes
- Open plan living and dining experience flowing to balcony
- Galley style kitchen with ample storage
- S/steel appliances and integrated dishwasher
- Internal space of 50m2
- Large Balcony 18m2

Plans shown are only indicative of layout. Dimensions are approximate.