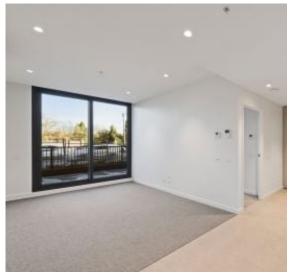

## Apartment Features:

- Bespoke design, quality construction and finishes
- Open plan living and dining experience flowing to balcony
- Galley style kitchen with ample storage
- S/steel appliances and integrated dishwasher
- Internal space of 50m2
- Large Balcony 18m2