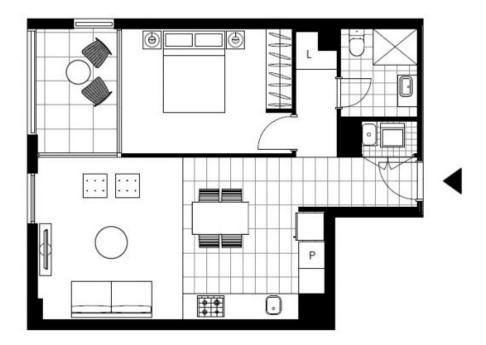

This well-appointed 'Locarno' apartment features :

Plans shown are only indicative of layout. Dimensions are approximate.

Glebe, NSW 412/2 Scotsman Street