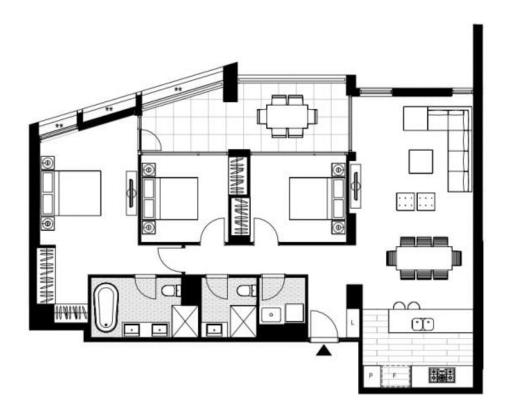

This stunning three bedroom has to offer;

- Functional living and dining areas, with access to the balcony
- Large balcony overlooking the park
- Quality kitchen with stone benchtops and built-in Miele appliances