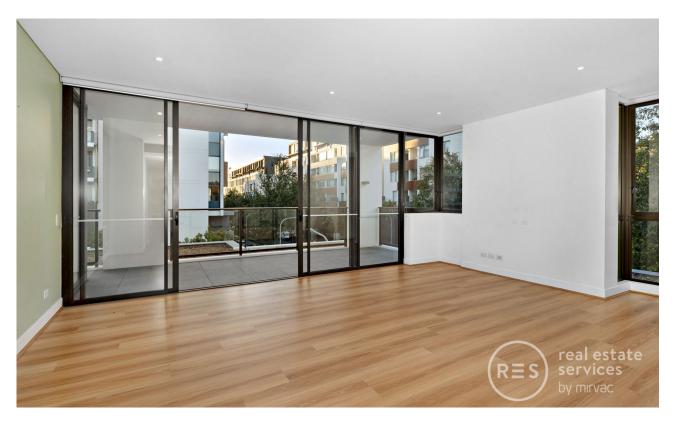

This 121sqm, 3rd floor Apartment has to offer:

- Stone benchtops and Miele appliances in kitchen
- Open plan living and dining area
- Balcony with views to the park