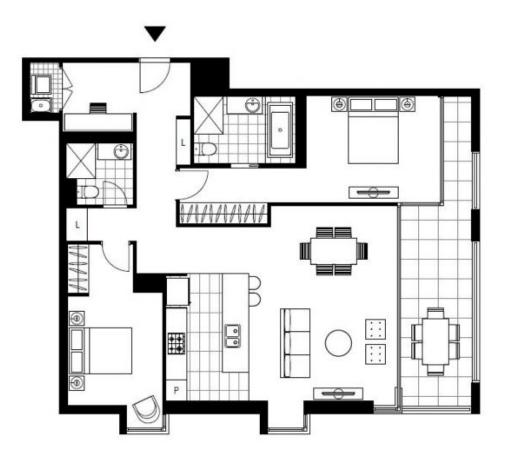

This 121sqm, 3rd floor Apartment has to offer:

- Stone benchtops and Miele appliances in kitchen
- Open plan living and dining area
- Balcony with views to the park