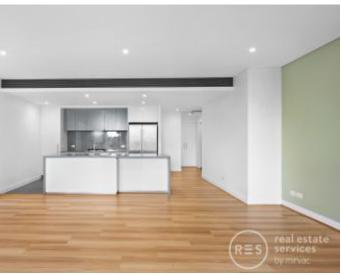

This 121sqm, 3rd floor Apartment has to offer:

- Stone benchtops and Miele appliances in kitchen
- Open plan living and dining area
- Balcony with views to the park