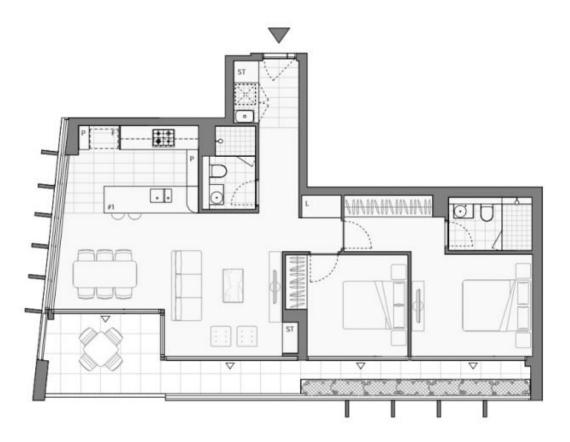

## \$1,500 per week | Park facing!

Type: Apartment
Date Available: 24/05/2024
Bond: \$6000

https://www.resbymirvac.com

Plans shown are only indicative of layout. Dimensions are approximate.