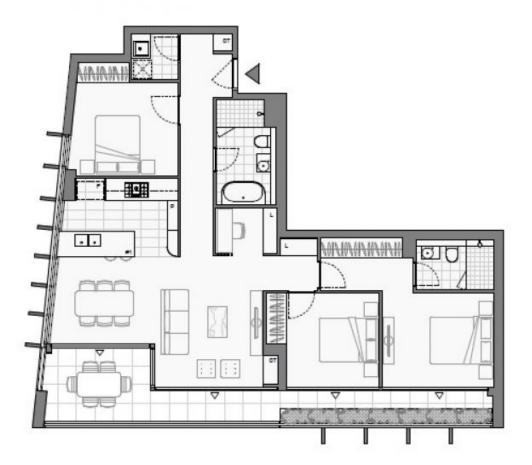

## 3 BED

## \$1,880 per week | Brand New with Parking!

Contact: Georgia Glynn

Type: Apartment
Date Available: 10/05/2024
Bond: \$7520

https://www.resbymirvac.com

Plans shown are only indicative of layout. Dimensions are approximate.