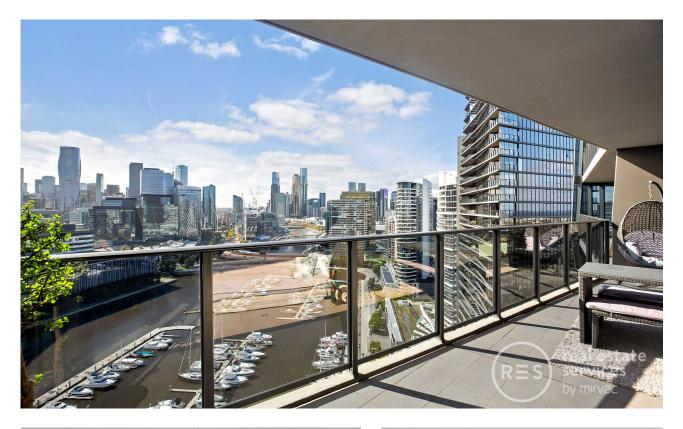

## Furnished executive style apartment with dazzling marina views | SHORT TERM LEASE - 4Months

Placed in the sparkling 'Array' building in the waterfront Mirvac-developed Yarra's Edge precinct, this apartment sets a new standard in cosmopolitan lifestyle living.

Apartment Features:

- Spectacular northern aspect with views of Melbourne's skyline, iconic
- Yarra River and Yarra's Edge marina
- One of a kind floorplan with oversized lounge and dinning zone flowing to alfresco style balcony
- Gourmet kitchen with large island bench and european kitchen appliances
- Generous master suite with lavish ensuite featuring dual vanity and bath tub