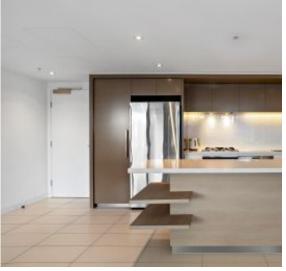

Apartment Features:

- Spectacular northern aspect with views of Melbourne's skyline, iconic
- Yarra River and Yarra's Edge marina
- One of a kind floorplan with oversized lounge and dinning zone flowing to alfresco style balcony
- Gourmet kitchen with large island bench and european kitchen appliances
- Generous master suite with lavish ensuite featuring dual vanity and bath tub