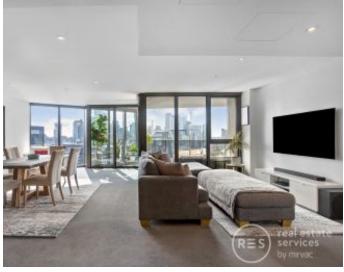

Apartment Features:

- Spectacular northern aspect with views of Melbourne's skyline, iconic
- Yarra River and Yarra's Edge marina
- One of a kind floorplan with oversized lounge and dinning zone flowing to alfresco style balcony
- Gourmet kitchen with large island bench and european kitchen appliances
- Generous master suite with lavish ensuite featuring dual vanity and bath tub