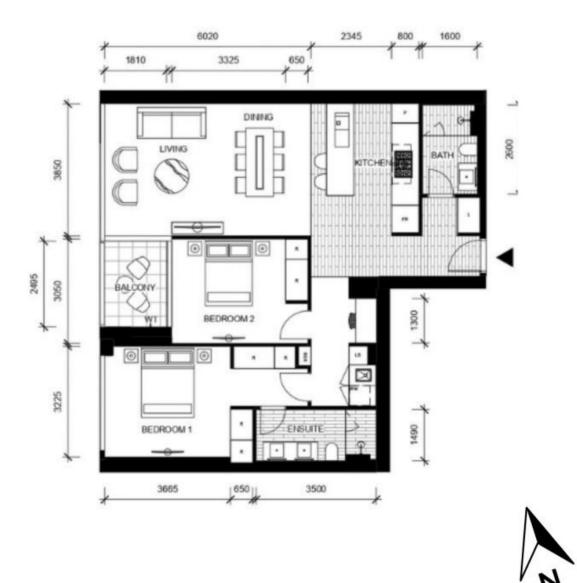

2 2 1

LEVEL 2

Please note that this floor plan is a guide only. The information contained herein is not guaranteed. Dimensions are approximate. Prospective purchasers must rely on their own enquiries.

RES real estate services by mirvac

## 220/280 Albert Street

Plans shown are only indicative of layout. Dimensions are approximate.

East Melbourne, VIC 220/280 Albert Street