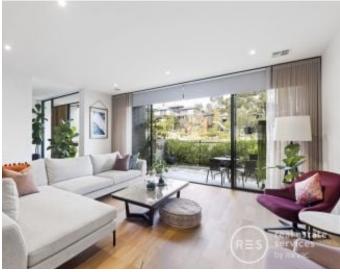

Townhome Features:

- Spacious open plan living and dining area flowing to park front courtyard
- Gourmet kitchen with large island bench for extra storage solutions, an entertainers delight!
- Generous courtyard offering tranquil parkland views
- Ground level powder room for added convenience
- Grand master suite features park views, dual vanity and built-in robe