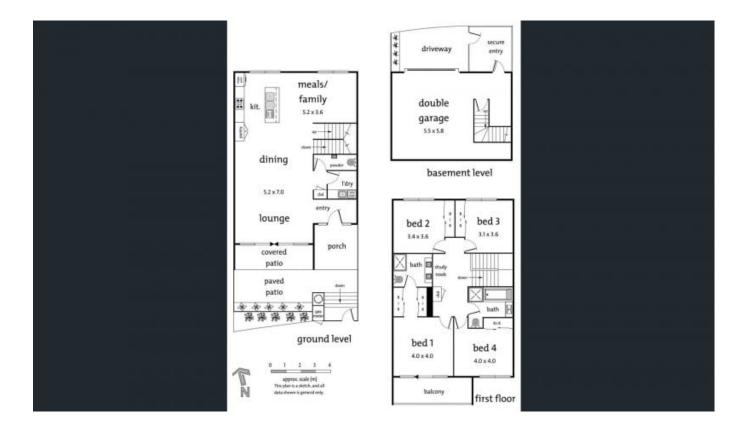

Plans shown are only indicative of layout. Dimensions are approximate.

Doncaster, VIC 2 Makybe Walk