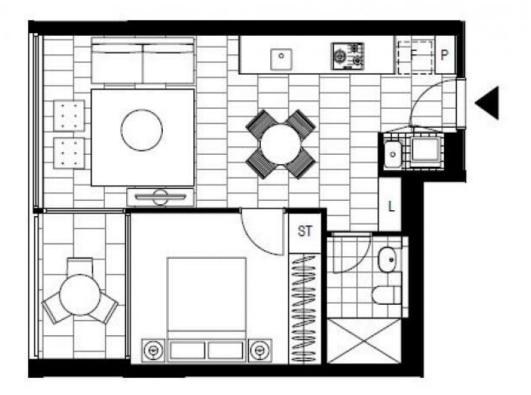

| Georgia Glynn |
|---------------|
| 02 8588 8888  |
| 0481 388 777  |
| Apartment     |
| 22/04/2024    |
|               |

https://www.resbymirvac.com

This stunning 3rd floor apartment features:

Plans shown are only indicative of layout. Dimensions are approximate.

Bondi, NSW Level 3/6306/32 Wellington Street