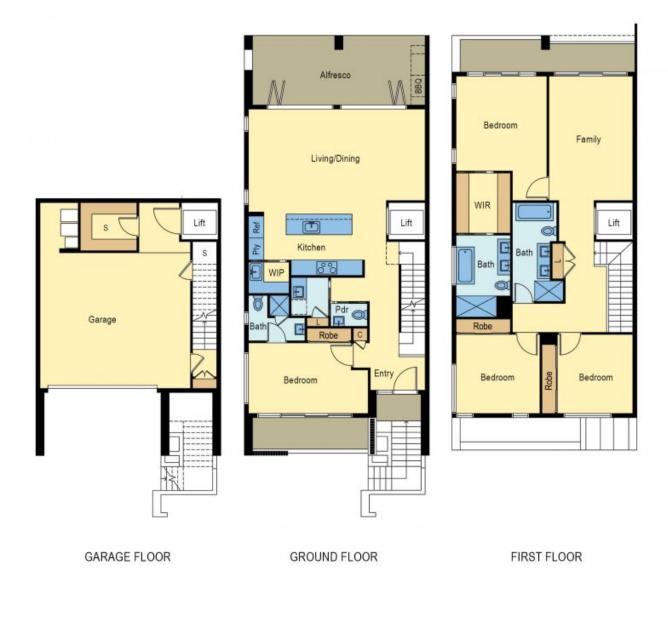

Comprising of flexible living areas, four bedrooms, two of which are masters with ensuites, three bathrooms, a two-car garage and much more, the home offers accommodation and comfort, as well as relaxation and entertainment spaces for all the family.

To complete the first level of the home, is a generous bedroom with built-in robes and ensuite, as well as its own balcony, perfect for multi-generational living or the growing family. Upstairs will impress with a retreat/living area large enough for the family to spread out when needed. The master bedroom has a large fully fitted walk-in robes and stunning ensuite with floor to ceiling tiles, double vanity, shower, bathtub, and toilet.

Both the retreat and master bedroom lead onto the balcony, facing uninterrupted views of the beautiful reserve. The other two bedrooms share the fully tiled family bathroom which is also complete with a bath, shower, double vanity, and toilet.

## 50 Auburn Crescent, Doncaster

Plans shown are only indicative of layout. Dimensions are approximate.

**Doncaster, VIC** 50 Auburn Crescent