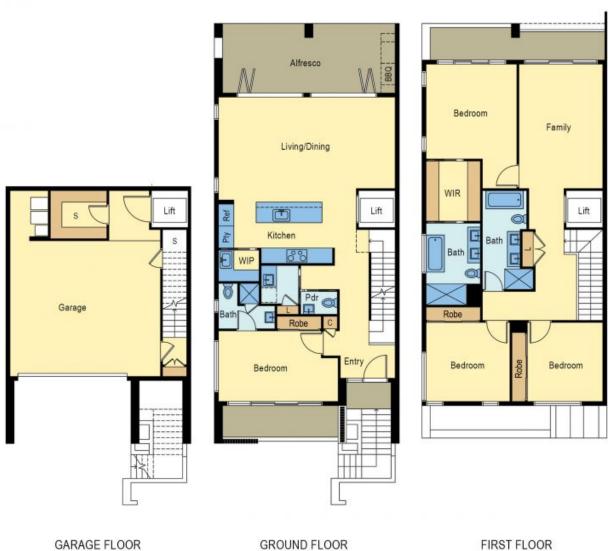

Comprising of flexible living areas, four bedrooms, two of which are masters with ensuites, three bathrooms, a two-car garage and much more, the home offers accommodation and comfort, as well as relaxation and entertainment spaces for all the family.

To complete the first level of the home, is a generous bedroom with built-in robes and ensuite, as well as its own balcony, perfect for multi-generational living or the growing family. Upstairs will impress with a retreat/living area large enough for the family to spread out when needed. The master bedroom has a large fully fitted walk-in robes and stunning ensuite with floor to ceiling tiles, double vanity, shower, bathtub, and toilet.

Both the retreat and master bedroom lead onto the balcony, facing uninterrupted views of the beautiful reserve. The other two bedrooms share the fully tiled family bathroom which is also complete with a bath, shower, double vanity, and toilet.

## 50 Auburn Crescent, Doncaster

Plans shown are only indicative of layout. Dimensions are approximate.