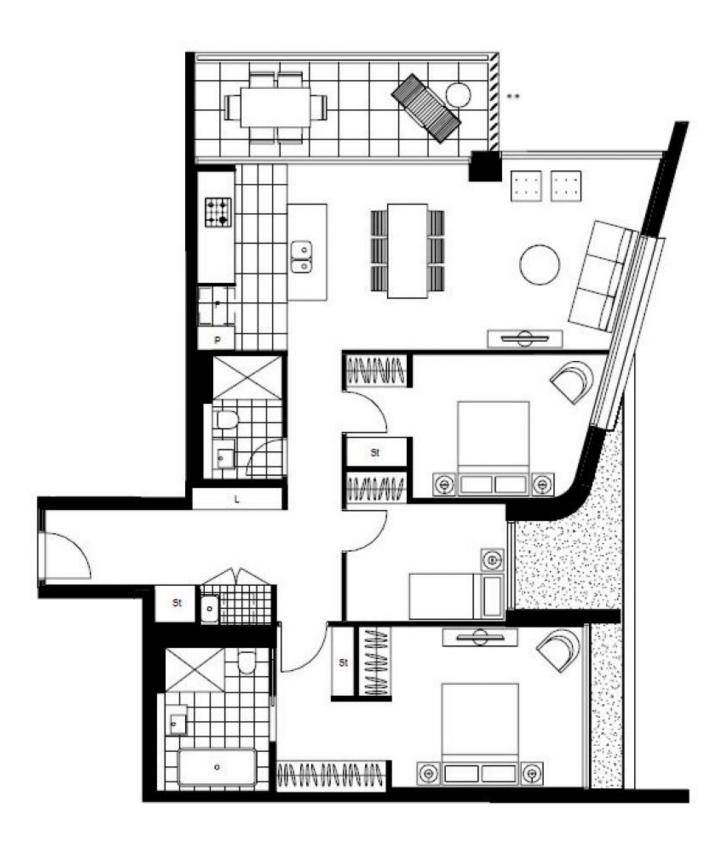

This 116sqm Mirvac apartment features:

- Generously appointed bedrooms with built-in wardrobes
- Open-plan living and dining area, flowing onto balcony
- Designer kitchen with stone benchtops and built-in Miele appliances
- Sleek bathrooms with plenty of vanity storage, bath in ensuite

## \$1600 per week

View: Thu, 23 May 2024 @12:40 pm - 1:00 pm

Contact: Renee Zhang

02 8588 8888 0481 440 088

Type: Apartment
Date Available: 15/05/2024
Bond: \$6400

https://www.resbymirvac.com

Plans shown are only indicative of layout. Dimensions are approximate.