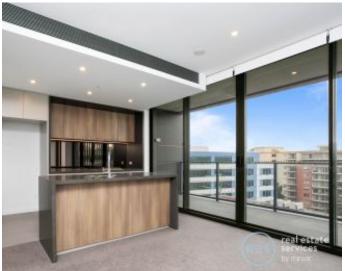

This 116sqm Mirvac apartment features:

- Generously appointed bedrooms with built-in wardrobes
- Open-plan living and dining area, flowing onto balcony
- Designer kitchen with stone benchtops and built-in Miele appliances
- Sleek bathrooms with plenty of vanity storage, bath in ensuite