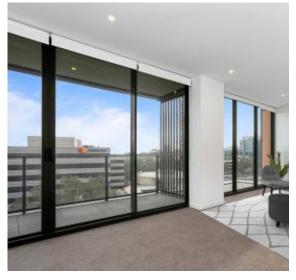

This 116sqm Mirvac apartment features:

- Generously appointed bedrooms with built-in wardrobes
- Open-plan living and dining area, flowing onto balcony
- Designer kitchen with stone benchtops and built-in Miele appliances
- Sleek bathrooms with plenty of vanity storage, bath in ensuite