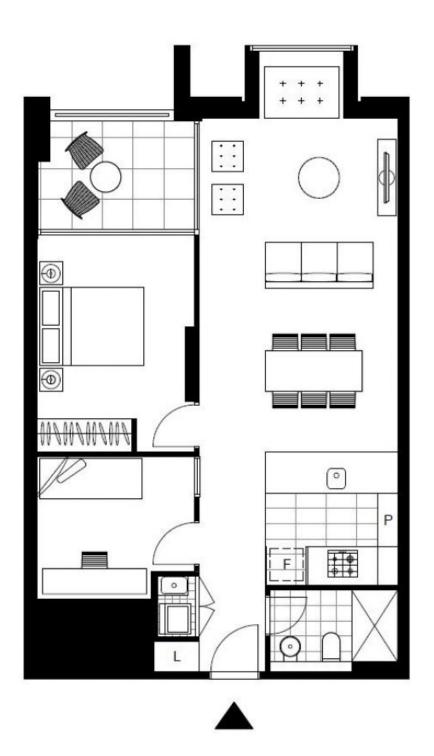

This 74sqm apartment features:

- Large bedroom with generous built-in wardrobe
- Open-plan living and dining area, leading to the balcony
- Modern kitchen with stone benchtop and Miele appliances

| \$900 per week              |               |
|-----------------------------|---------------|
| Contact:                    | Naz Sabzpouri |
|                             | 02 8588 8888  |
|                             | 0401 545 440  |
| Туре:                       | Apartment     |
| Date Available:             | 13/05/2024    |
| https://www.resbymirvac.com |               |

Plans shown are only indicative of layout. Dimensions are approximate.

Glebe, NSW 116/1A The Crescent