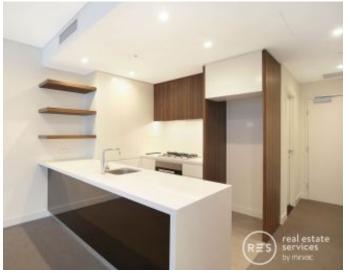

This 74sqm apartment features:

- Large bedroom with generous built-in wardrobe
- Open-plan living and dining area, leading to the balcony
- Modern kitchen with stone benchtop and Miele appliances

| \$900 per week              |               |
|-----------------------------|---------------|
| Contact:                    | Naz Sabzpouri |
|                             | 02 8588 8888  |
|                             | 0401 545 440  |
| Туре:                       | Apartment     |
| Date Available:             | 13/05/2024    |
| https://www.resbymirvac.com |               |