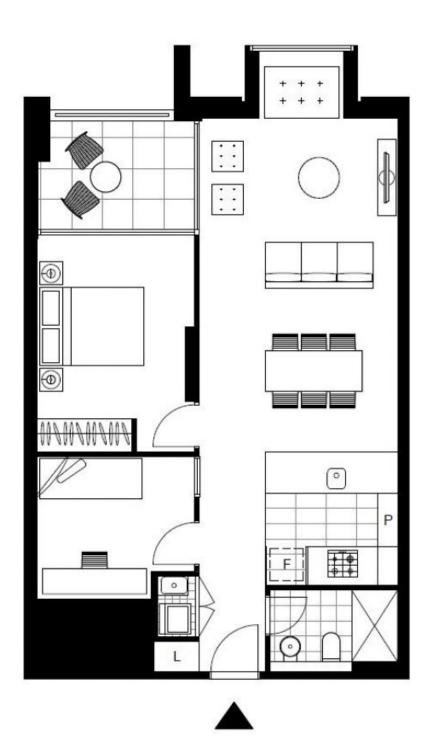

Plans shown are only indicative of layout. Dimensions are approximate.

Glebe, NSW 116/1A The Crescent