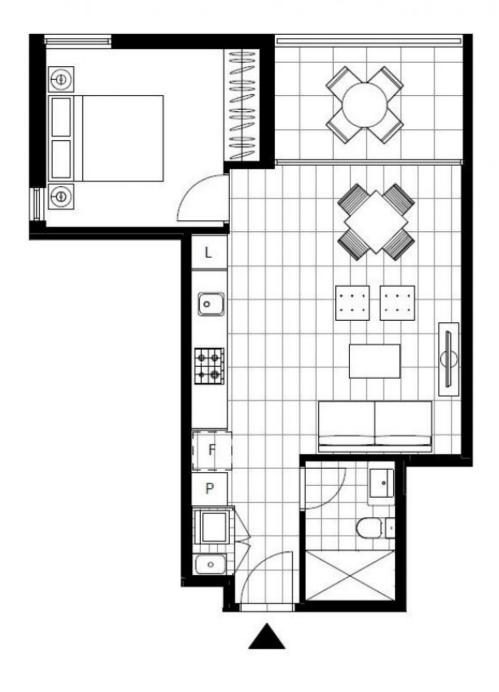

This 6th floor apartment features:

- Spacious bedroom with built-in wardrobes

- Open-plan living and dining area, flowing onto internal garden facing balcony

 \$750 per week

 Contact:
 Naz Sabzpouri

 02 8588 8888
 0401 545 440

 Type:
 Apartment

 Date Available:
 03/05/2024

 https://www.resbymirvac.com

Plans shown are only indicative of layout. Dimensions are approximate.

Glebe, NSW 601/148 Ross Street