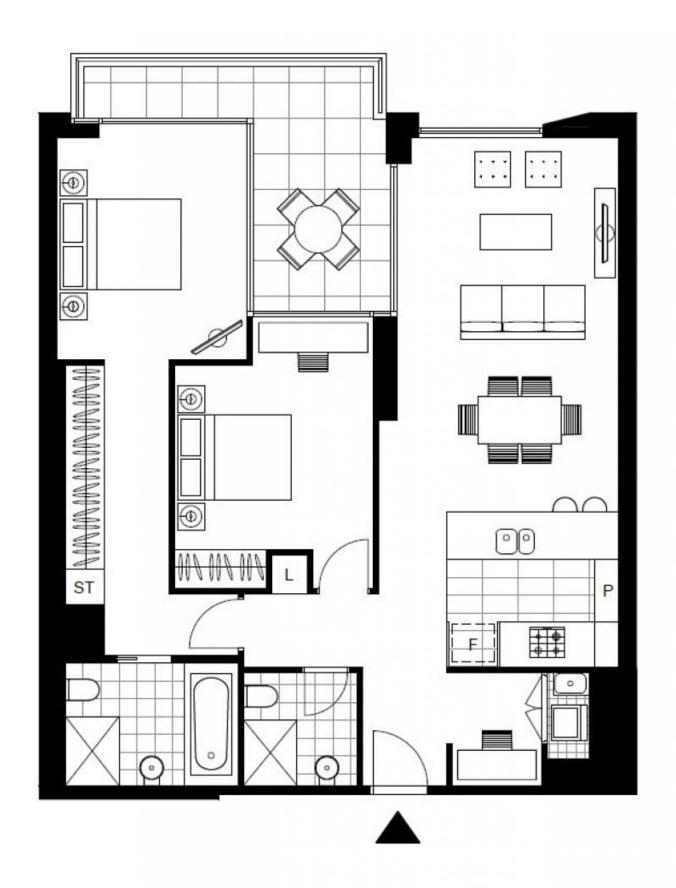

This 104sqm, 2-bedroom apartment features:

- Well-appointed bedrooms with generous floor-to-ceiling built-in wardrobes
- Open-plan living and dining area, with access to balcony

## \$1,100 per week | Parking Included

Sat, 18 May 2024 @12:20 pm - 12:40 pm View: Contact:

Naz Sabzpouri 02 8588 8888

0401 545 440

Apartment Type: Date Available: 08/05/2024 https://www.resbymirvac.com

Plans shown are only indicative of layout. Dimensions are approximate.