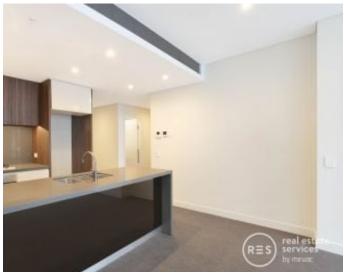

This 104sqm, 2-bedroom apartment features:

- Well-appointed bedrooms with generous floor-to-ceiling built-in wardrobes
- Open-plan living and dining area, with access to balcony