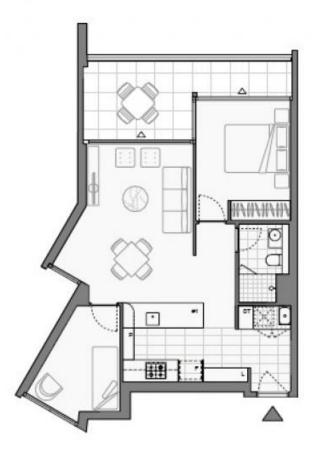

## Brand New Luxury Living in 1 Bedroom + Study Apartment in 'Portman on the Park', Green Square Welcome to Portman on the Park by Mirvac

Nestled within one of Sydney's burgeoning residential enclaves, 'Portman on the Park' exudes sophistication and exclusivity. Embraced by newly completed Drying Green parkland, alongside the prestigious Green Square Train Station, Library, and the opulent Gunyama Aquatic and Recreation Centre, this residence epitomizes refined urban living. Indulge in the epitome of convenience with a myriad of upscale amenities at your fingertips, including esteemed schools, bespoke dining destinations, charming cafes, and verdant parklands-all mere moments from your doorstep.

Plans shown are only indicative of layout. Dimensions are approximate.

Zetland, NSW 605/6 Zetland Avenue