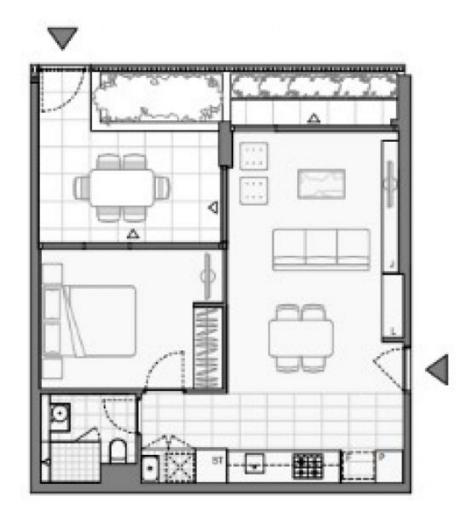

o Portman on the Park by Mirvac

Nestled within one of Sydney's burgeoning residential enclaves, 'Portman on the Park' exudes sophistication and exclusivity. Embraced by newly completed Drying Green parkland, alongside the prestigious Green Square Train Station, Library, and the opulent Gunyama Aquatic and Recreation Centre, this residence epitomizes refined urban living. Indulge in the epitome of convenience with a myriad of upscale amenities at your fingertips, including esteemed schools, bespoke dining destinations, charming cafes, and verdant parklands-all mere moments from your doorstep.







## \$850 per week | Direct courtyard access!

access!

View: Wed, 22 May 2024 @12:30 pm - 1:00 pm

Contact: Kevin Tam

Type: Apartment

Date Available: 01/06/2024

https://www.resbymirvac.com



LEVEL 2

Plans shown are only indicative of layout. Dimensions are approximate.