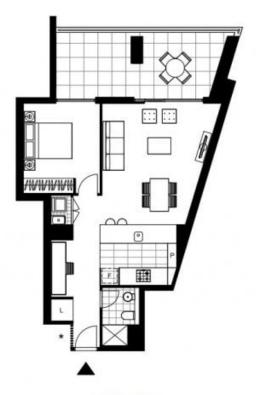

Close







## Modern 1 Bedroom with Study Nook Apartment in Mirvac's 'Harold Park'!

Welcome to Harold Park, Glebe's Secret Backyard.

In the charming enclave of Harold Park, you'll discover a picturesque parkside setting, just a leisurely stroll from Glebe Foreshore. Merely steps away, The Tramsheds retail precinct beckons, boasting delightful cafes, a boutique grocery store, renowned restaurants, and even a convenient medical centre. Plus, enjoy close proximity to the light rail, schools, and the city, all just a short distance away, ensuring convenience and connectivity at your fingertips.

This spacious 80sqm apartment features:

## Deposit Taken!

Contact: Naz Sabzpouri

02 8588 8888 0401 545 440

Type: Apartment
Date Available: 13/05/2024
Bond: \$3200

https://www.resbymirvac.com



GROUND LEVEL