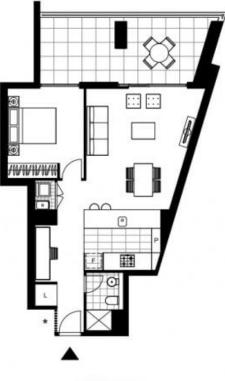

## Modern 1 Bedroom with Study Nook Apartment in Mirvac's 'Harold Park'!

Welcome to Harold Park, Glebe's Secret Backyard.

In the charming enclave of Harold Park, you'll discover a picturesque parkside setting, just a leisurely stroll from Glebe Foreshore. Merely steps away, The Tramsheds retail precinct beckons, boasting delightful cafes, a boutique grocery store, renowned restaurants, and even a convenient medical centre. Plus, enjoy close proximity to the light rail, schools, and the city, all just a short distance away, ensuring convenience and connectivity at your fingertips.

This spacious 80sqm apartment features:

GROUND LEVEL

Plans shown are only indicative of layout. Dimensions are approximate.