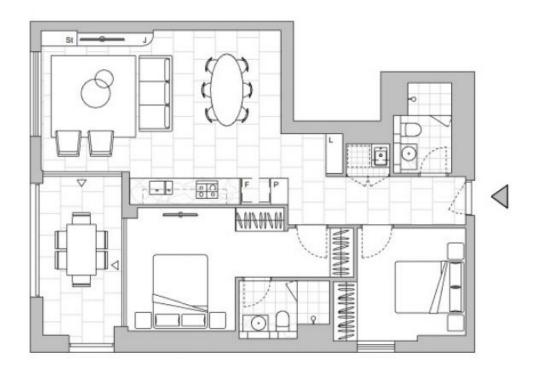

This 3rd floor, 'Montage' apartment features:

Plans shown are only indicative of layout. Dimensions are approximate.

Willoughby, NSW 308/1 Scott Street