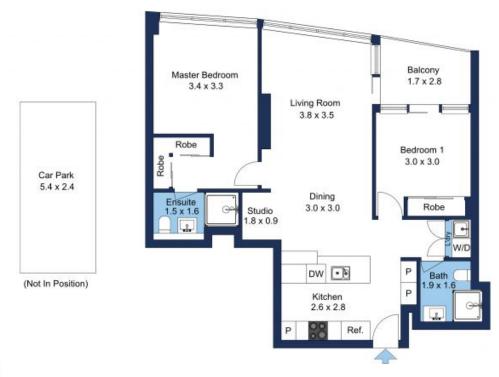

## \$820 per week

Contact: Aleiasha Clark

03 9645 1199 0491 174 507

Type: Apartment
Date Available: 21/05/2024
https://www.resbymirvac.com

The floor plan is not to scale; measurements are indicative and in metres. Exterior elements are not in position.

Plans should not be relied on. Interested parties should make and rely on their own enquiries.

Plans shown are only indicative of layout. Dimensions are approximate.