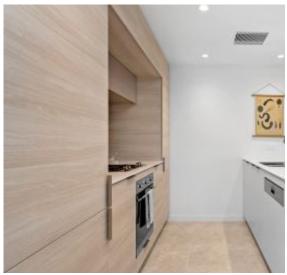

## Apartment Features:

- Open plan kitchen and vast living/dining flowing to northern balcony
- Stone bench tops including large island bench
- Gas stainless steel appliances, dishwasher and integrated fridge/ freezer