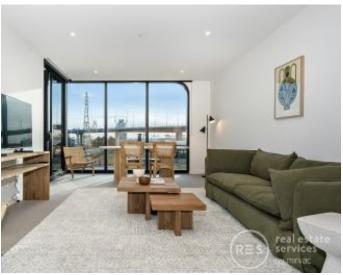

## Contemporary lifestyle living in the Yarra's Edge 'Voyager' tower | \*UN - FURNISHED\*

Set in the tallest, newest and most prestigious building in the Yarra's Edge village precinct, this Mirvac-built 'Voyager' apartment is like a sumptuous sky-home. Promising a lifestyle of contemporary luxury, it's sleek and stylish with floor-to-ceiling glass windows that showcase dazzling city views. Only the finest finishes and inclusions have been selected to appoint the generous light-filled interiors and seamless indoor/outdoor spaces.

## Apartment Features:

- Open plan kitchen and vast living/dining flowing to northern balcony
- Stone bench tops including large island bench
- Gas stainless steel appliances, dishwasher and integrated fridge/ freezer