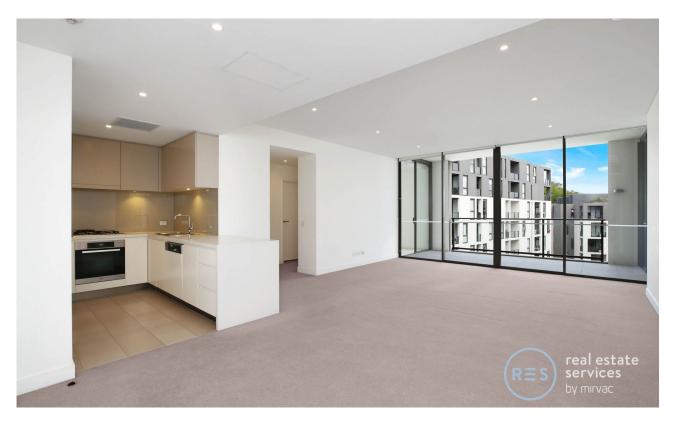

This 100sqm, 2-bedroom apartment features:

- Spacious bedrooms with generous/floor-to-ceiling built-in wardrobes
- Flowing open-plan living and dining area, with access to balcony
- Contemporary kitchen with island stone benchtop and built-in Miele appliances