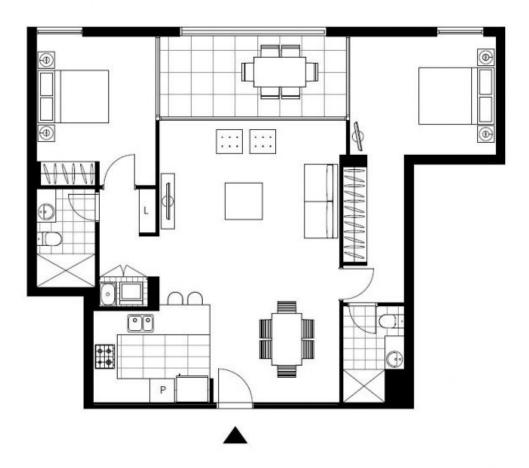

This 100sqm, 2-bedroom apartment features:

- Spacious bedrooms with generous/floor-to-ceiling built-in wardrobes
- Flowing open-plan living and dining area, with access to balcony
- Contemporary kitchen with island stone benchtop and built-in Miele appliances