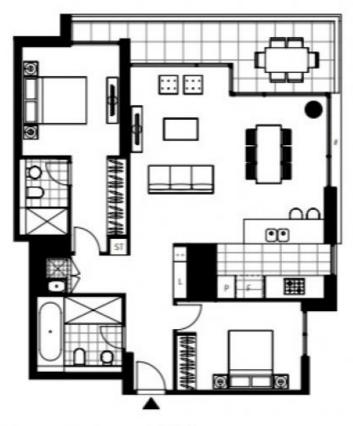

This 109sqm, corner apartment features:

- Spacious bedrooms with built-in wardrobes
- Bright and airy living and dining area, perfect for entertaining
- Modern kitchen with island stone benchtop and integrated appliances
- Sleek bathrooms with plenty of vanity storage, bath in main bathroom

## \$1450 per week

Contact: Kevin Tam

02 8588 8888 0481 735 222

Type: Apartment
Date Available: 01/05/2024
https://www.resbymirvac.com

LEVEL 5

Plans shown are only indicative of layout. Dimensions are approximate.