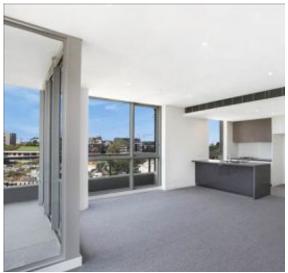

This 109sqm, corner apartment features:

- Spacious bedrooms with built-in wardrobes
- Bright and airy living and dining area, perfect for entertaining
- Modern kitchen with island stone benchtop and integrated appliances
- Sleek bathrooms with plenty of vanity storage, bath in main bathroom