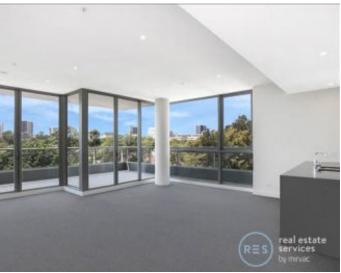

This 109sqm, corner apartment features:

- Spacious bedrooms with built-in wardrobes
- Bright and airy living and dining area, perfect for entertaining
- Modern kitchen with island stone benchtop and integrated appliances
- Sleek bathrooms with plenty of vanity storage, bath in main bathroom