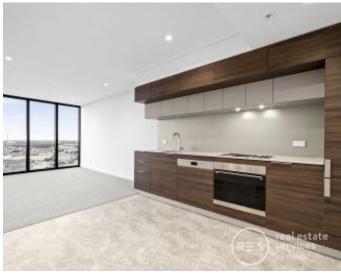

## Apartment Features:

- Well appointed kitchen, dining and living zone flowing to winter garden balcony
- Prestige s/steel kitchen appliances
- Spacious bedroom with built-in robe
- European laundry
- Security entrance, video intercom
- Central main bathroom with chic fixtures/ fittings