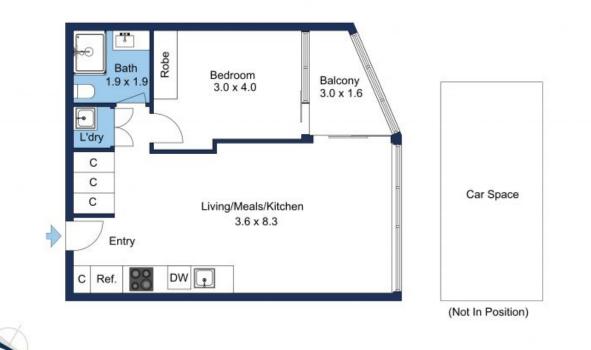

The floor plan is not to scale; measurements are indicative and in metres. Exterior elements are not in position. Plans should not be relied on. Interested parties should make and rely on their own enquiries.

Plans shown are only indicative of layout. Dimensions are approximate.

**Docklands, VIC** 2506/103 South Wharf Drive