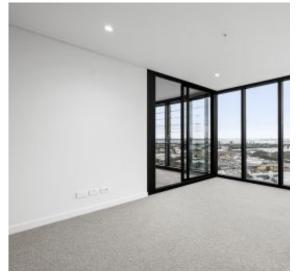

## Apartment Features:

- Well appointed kitchen, dining and living zone flowing to winter garden balcony
- Prestige s/steel kitchen appliances
- Spacious bedroom with built-in robe
- European laundry
- Security entrance, video intercom
- Central main bathroom with chic fixtures/ fittings