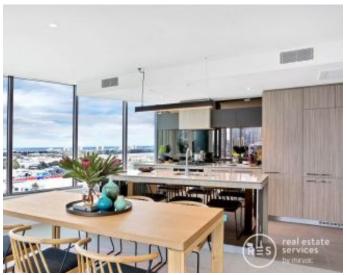

#### Apartment Features:

- Open plan living and dining with Port Phillip Bay views
- Contemporary kitchen complete with European appliances