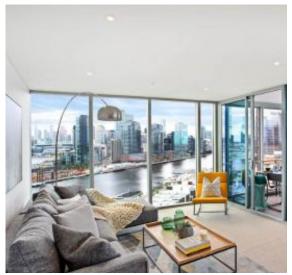

#### Apartment Features:

- Open plan living and dining with Port Phillip Bay views
- Contemporary kitchen complete with European appliances