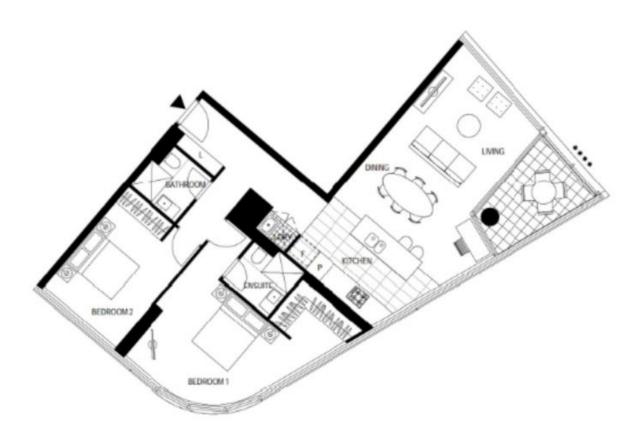

#### \$800 per week

Contact: Aleiasha Clark

03 9645 1199 0491 174 507

Type: Apartment
Date Available: 31/05/2024
https://www.resbymirvac.com

2

2

2 1

Please note that this floor plan is a guide only. The information contained herein is not quaranteed. Dimensions are approximate. Prospective purchasers must rely on their own enquiries.

## **DOCKLANDS**

Plans shown are only indicative of layout. Dimensions are approximate.

**Docklands, VIC** 2106/81 South Wharf Drive