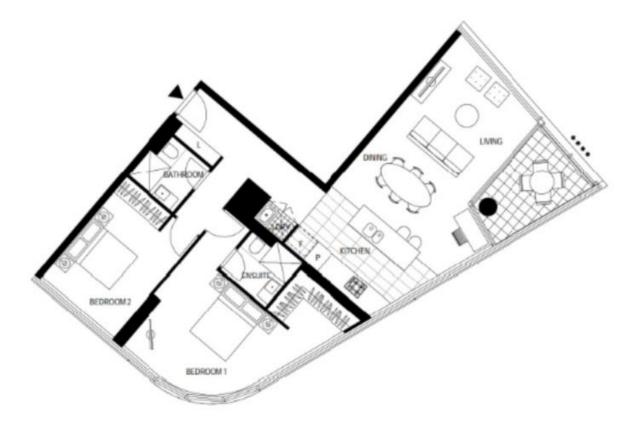

Please note that this floor plan is a guide only. The information contained herein is not. guaranteed. Dimensions are approximate. Prospective purchasers must rely on their own

enquiries.

2106/81 South Wharf Drive

DOCKLANDS

Plans shown are only indicative of layout. Dimensions are approximate.

Docklands, VIC 2106/81 South Wharf Drive