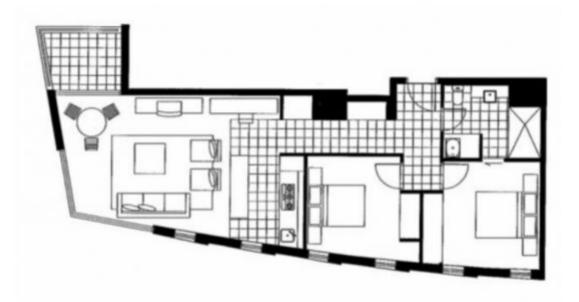

## \$680 per week Contact: Aleiasha Clark 03 9645 1199 0491 174 507 Type: Apartment Date Available: 27/05/2024 https://www.resbymirvac.com

Please note that this floor plan is a guide only. The information contained herein is not guaranteed. Dimensions are approximate. Prospective purchasers must rely on their own enguiries.

## 1507/60 Lorimer St

Plans shown are only indicative of layout. Dimensions are approximate.

Docklands, VIC 1507/60 Lorimer Street