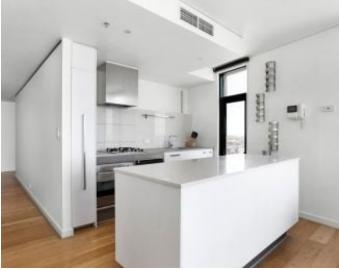

Apartment Features:

- Spectacular views of Melbourne's Port Phillip Bay and Yarra River
- Spacious living and dining zone flowing to river front balcony
- Ample storage to kitchen including island bench