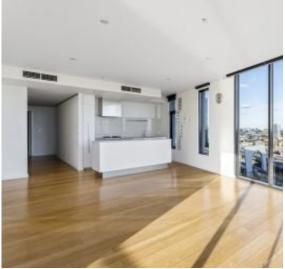

Apartment Features:

- Spectacular views of Melbourne's Port Phillip Bay and Yarra River
- Spacious living and dining zone flowing to river front balcony
- Ample storage to kitchen including island bench